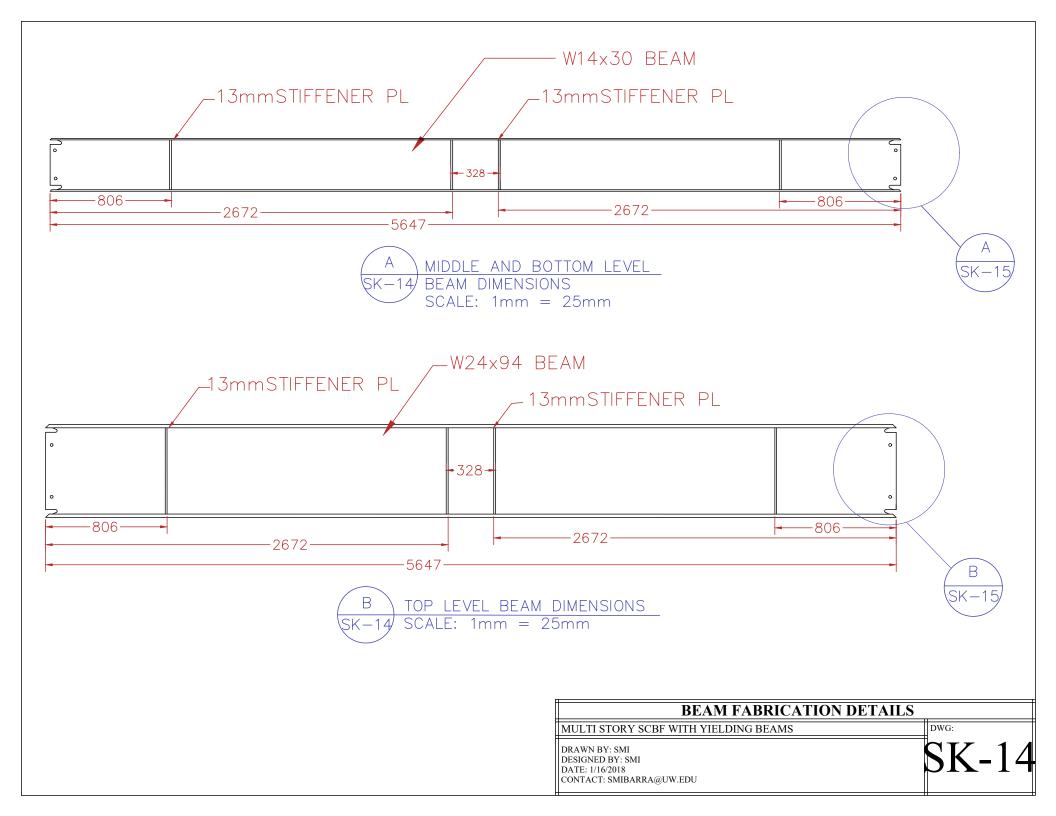

## **BEAM-END FABRICATION DETAILS**

MULTI STORY SCBF WITH YIELDING BEAMS

DRAWN BY: SMI DESIGNED BY: SMI DATE: 1/16/2018 CONTACT: SMIBARRA@UW.EDU

SK-1

DWG: