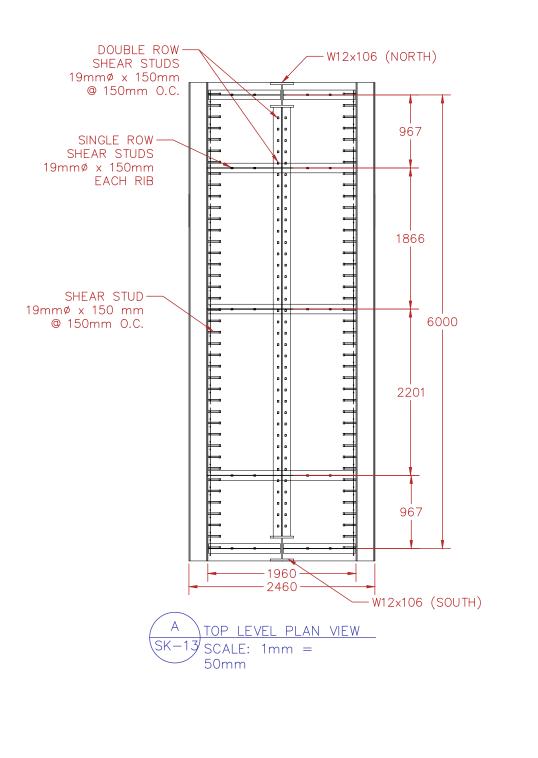

## **TOP STORY COLUMN-TO-BEAM CONNECTION** DWG:

**SK-5** 

| TOP LEVEL PLAN VIEW                                                             |       |
|---------------------------------------------------------------------------------|-------|
| MULTI STORY SCBF WITH YIELDING BEAMS                                            | DWG:  |
| DRAWN BY: SMI<br>DESIGNED BY: SMI<br>DATE: 1/2/2018<br>CONTACT: SMIBARRA@UW.EDU | SK-13 |