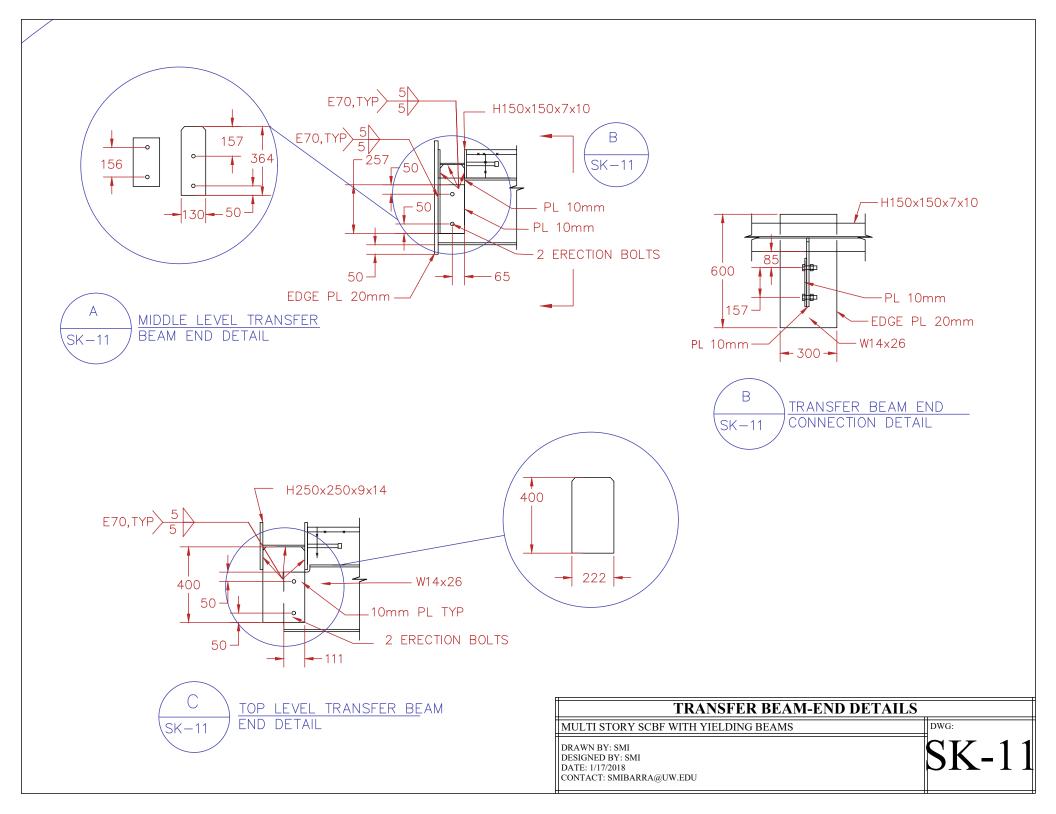

## **BEAM-END FABRICATION DETAILS**

MULTI STORY SCBF WITH YIELDING BEAMS

DRAWN BY: SMI DESIGNED BY: SMI DATE: 1/16/2018 CONTACT: SMIBARRA@UW.EDU

SK-1

DWG: