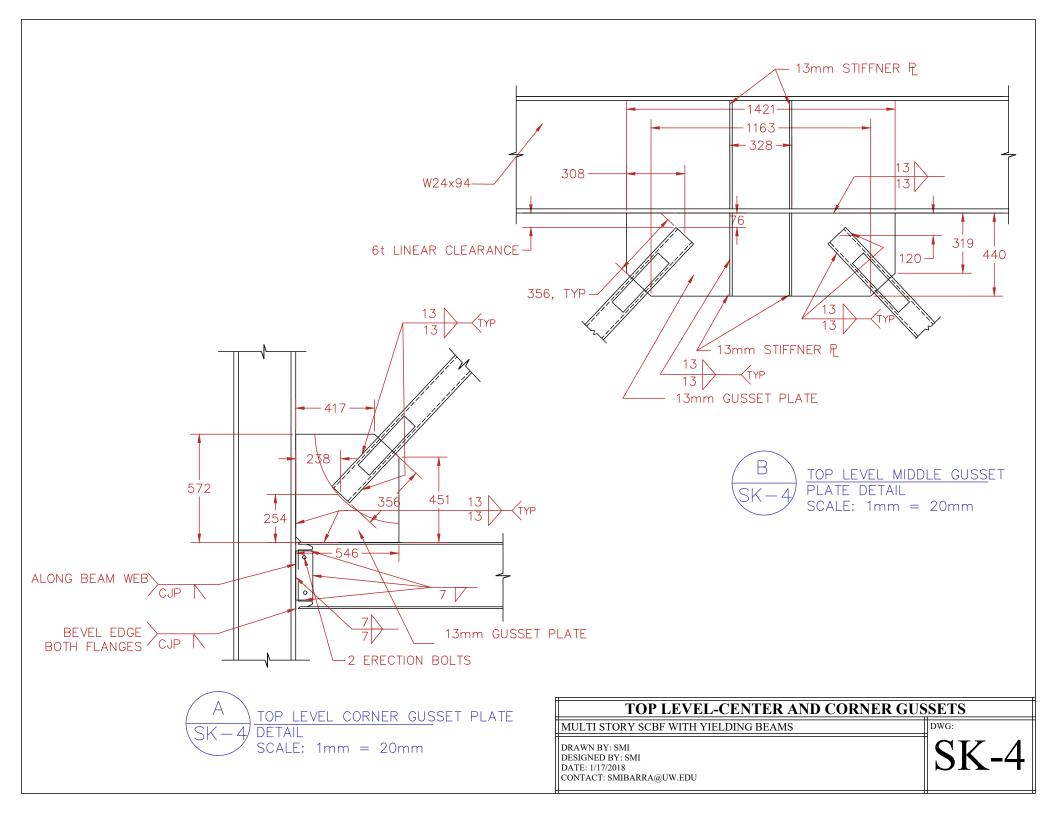

## **TOP LEVEL GUSSET PLATE FABRICATION DETAILS**

MULTI STORY SCBF WITH YIELDING BEAMS

DRAWN BY: SMI DESIGNED BY: SMI DATE: 1/17/2018 CONTACT: SMIBARRA@UW.EDU

DWG:

B <u>SK-18</u> TOP LEVEL TRANSFER BEAM FABRICATION DETAIL