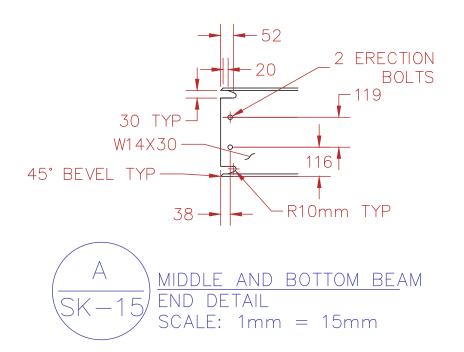

## **BEAM-END FABRICATION DETAILS**

MULTI STORY SCBF WITH YIELDING BEAMS

DRAWN BY: SMI DESIGNED BY: SMI DATE: 1/16/2018 CONTACT: SMIBARRA@UW.EDU

SK-1

DWG: