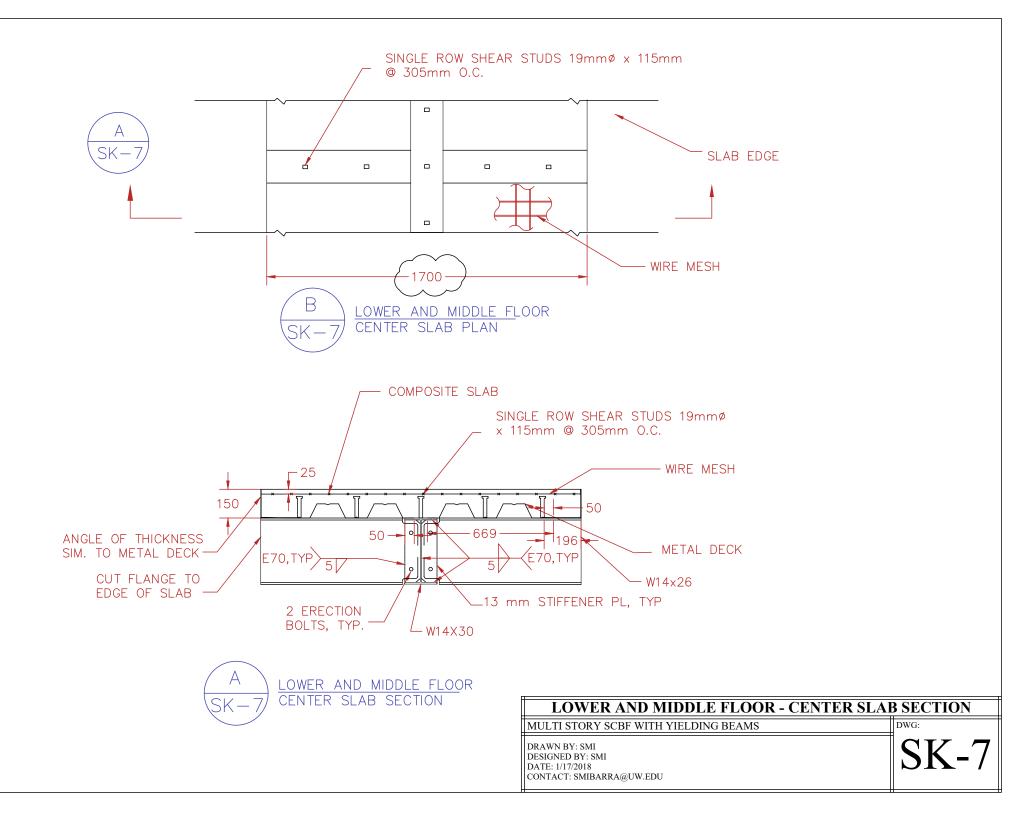

## **TOP STORY COLUMN-TO-BEAM CONNECTION** DWG:

**SK-5** 

















| TOP LEVEL PLAN VIEW                                                             |       |
|---------------------------------------------------------------------------------|-------|
| MULTI STORY SCBF WITH YIELDING BEAMS                                            | DWG:  |
| DRAWN BY: SMI<br>DESIGNED BY: SMI<br>DATE: 1/2/2018<br>CONTACT: SMIBARRA@UW.EDU | SK-13 |







## **BEAM-END FABRICATION DETAILS**

MULTI STORY SCBF WITH YIELDING BEAMS

DRAWN BY: SMI DESIGNED BY: SMI DATE: 1/16/2018 CONTACT: SMIBARRA@UW.EDU

SK-1

DWG:



## **TOP LEVEL GUSSET PLATE FABRICATION DETAILS**

MULTI STORY SCBF WITH YIELDING BEAMS

DRAWN BY: SMI DESIGNED BY: SMI DATE: 1/17/2018 CONTACT: SMIBARRA@UW.EDU

DWG:











B <u>SK-18</u> TOP LEVEL TRANSFER BEAM FABRICATION DETAIL

## **TRANSVE