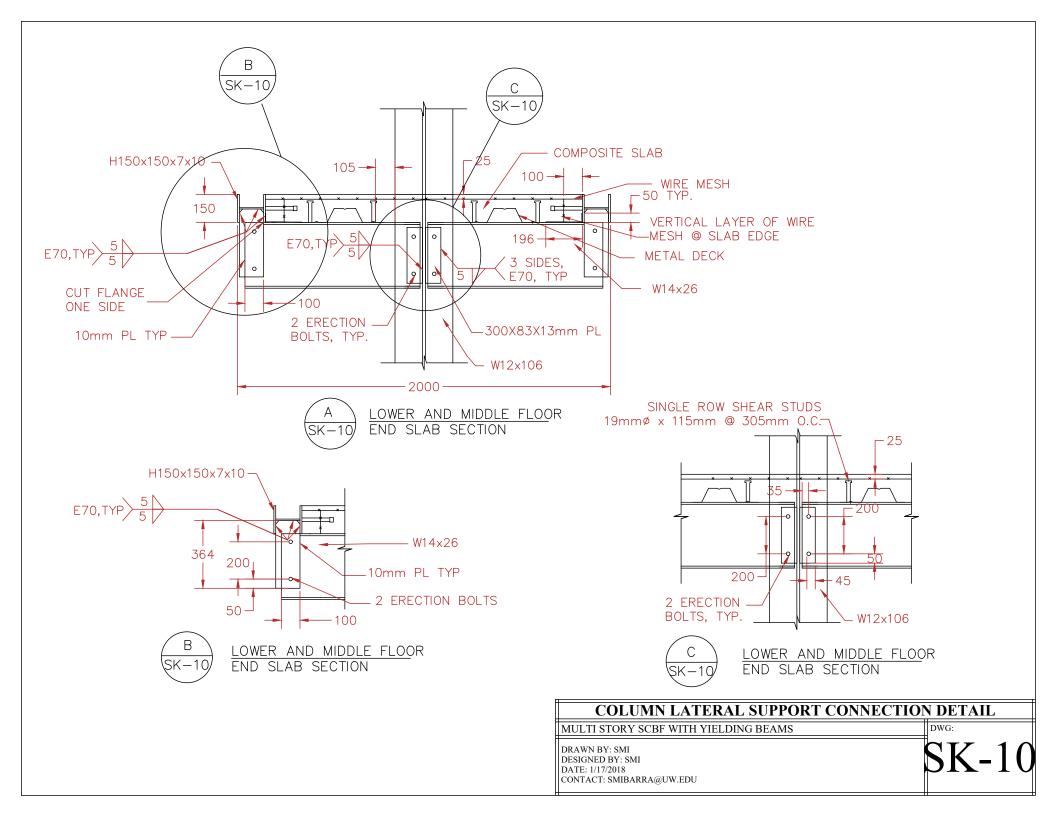

## **TOP STORY COLUMN-TO-BEAM CONNECTION** DWG:

**SK-5** 

| TOP LEVEL PLAN VIEW                                                             |       |
|---------------------------------------------------------------------------------|-------|
| MULTI STORY SCBF WITH YIELDING BEAMS                                            | DWG:  |
| DRAWN BY: SMI<br>DESIGNED BY: SMI<br>DATE: 1/2/2018<br>CONTACT: SMIBARRA@UW.EDU | SK-13 |