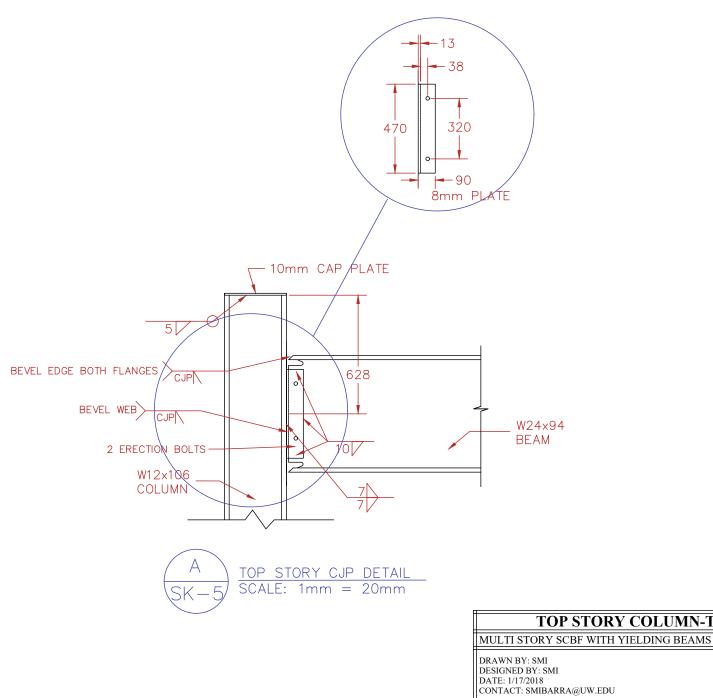

## **TOP STORY COLUMN-TO-BEAM CONNECTION** DWG:

**SK-5** 

| TOP LEVEL PLAN VIEW                                                             |       |
|---------------------------------------------------------------------------------|-------|
| MULTI STORY SCBF WITH YIELDING BEAMS                                            | DWG:  |
| DRAWN BY: SMI<br>DESIGNED BY: SMI<br>DATE: 1/2/2018<br>CONTACT: SMIBARRA@UW.EDU | SK-13 |