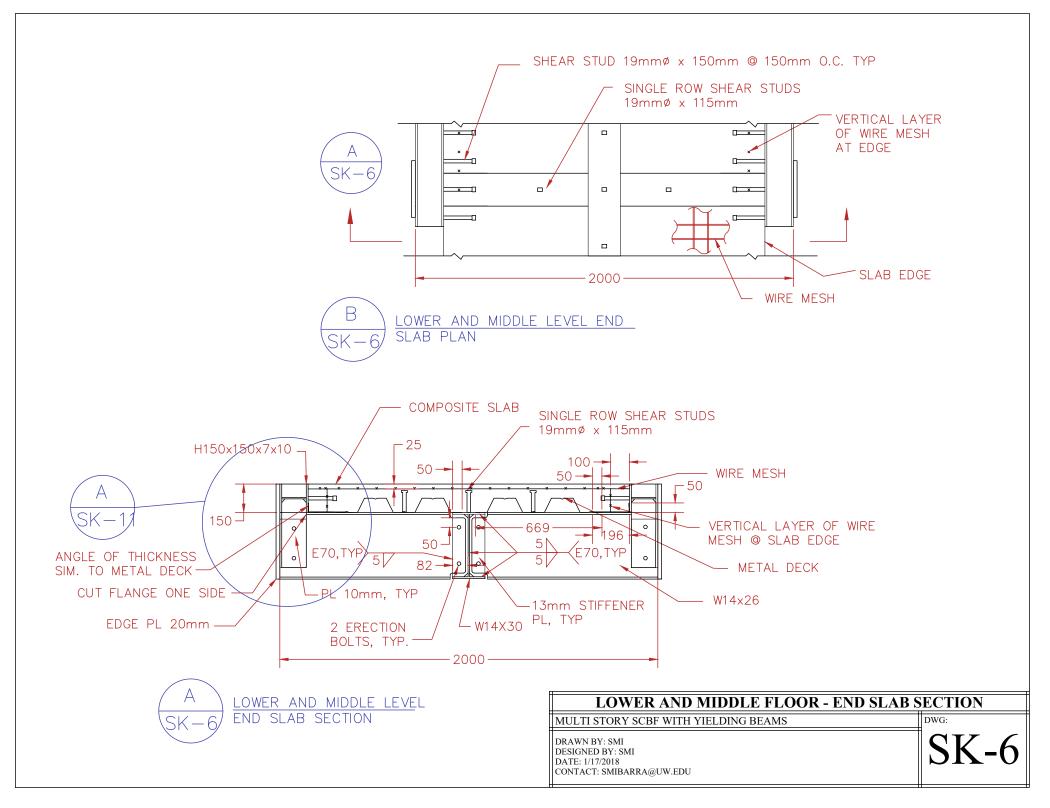

## **TOP STORY COLUMN-TO-BEAM CONNECTION** DWG:

**SK-5** 

















| TOP LEVEL PLAN VIEW                                                             |       |
|---------------------------------------------------------------------------------|-------|
| MULTI STORY SCBF WITH YIELDING BEAMS                                            | DWG:  |
| DRAWN BY: SMI<br>DESIGNED BY: SMI<br>DATE: 1/2/2018<br>CONTACT: SMIBARRA@UW.EDU | SK-13 |







## **BEAM-END FABRICATION DETAILS**

MULTI STORY SCBF WITH YIELDING BEAMS

DRAWN BY: SMI DESIGNED BY: SMI DATE: 1/16/2018 CONTACT: SMIBARRA@UW.EDU

SK-1

DWG:



## **TOP LEVEL GUSSET PLATE FABRICATION DETAILS**

MULTI STORY SCBF WITH YIELDING BEAMS

DRAWN BY: SMI DESIGNED BY: SMI DATE: 1/17/2018 CONTACT: SMIBARRA@UW.EDU

DWG:











B <u>SK-18</u> TOP LEVEL TRANSFER BEAM FABRICATION DETAIL

## **TRANS