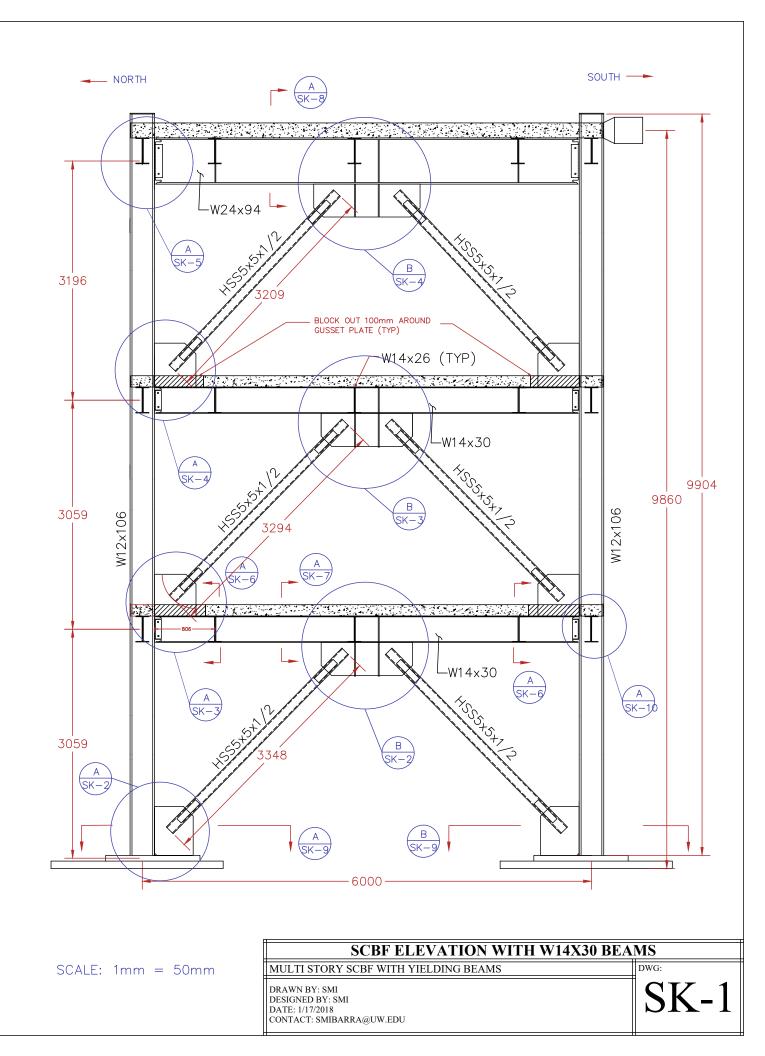

## **BEAM-END FABRICATION DETAILS**

MULTI STORY SCBF WITH YIELDING BEAMS

DRAWN BY: SMI DESIGNED BY: SMI DATE: 1/16/2018 CONTACT: SMIBARRA@UW.EDU

SK-1

DWG: