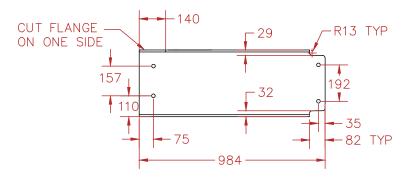

## **TOP LEVEL GUSSET PLATE FABRICATION DETAILS**

MULTI STORY SCBF WITH YIELDING BEAMS

DRAWN BY: SMI DESIGNED BY: SMI DATE: 1/17/2018 CONTACT: SMIBARRA@UW.EDU

DWG:

B <u>SK-18</u> TOP LEVEL TRANSFER BEAM FABRICATION DETAIL