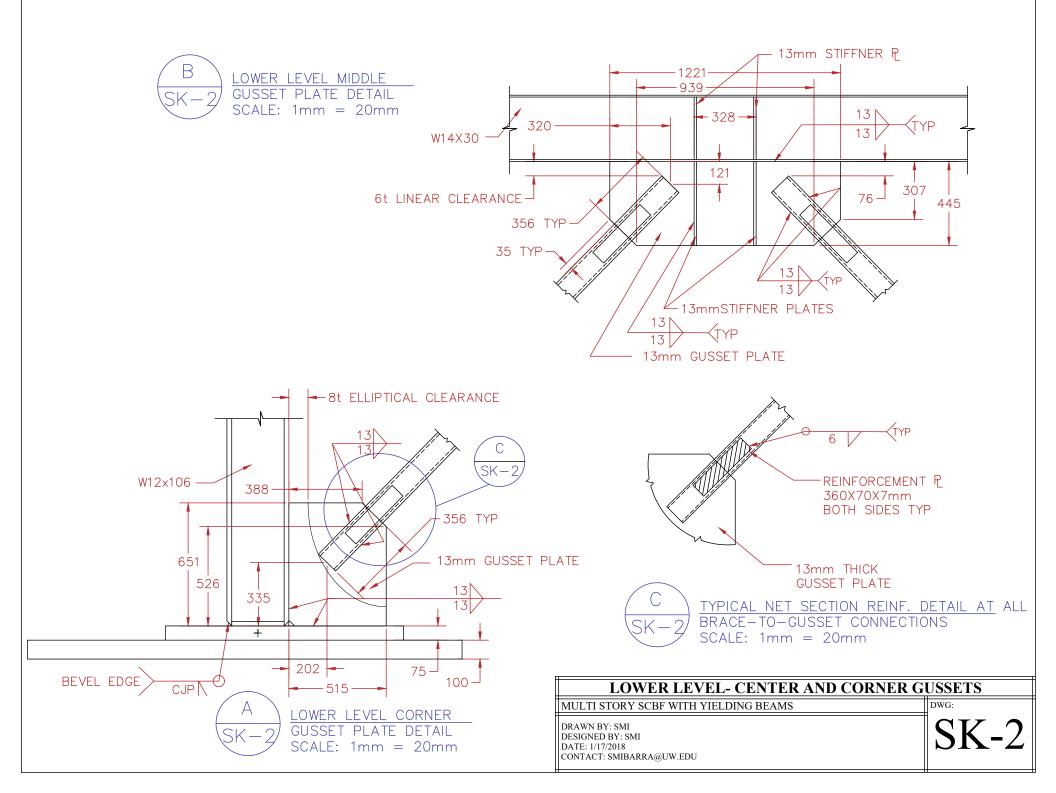

## **TOP LEVEL GUSSET PLATE FABRICATION DETAILS**

MULTI STORY SCBF WITH YIELDING BEAMS

DRAWN BY: SMI DESIGNED BY: SMI DATE: 1/17/2018 CONTACT: SMIBARRA@UW.EDU

DWG:

B <u>SK-18</u> TOP LEVEL TRANSFER BEAM FABRICATION DETAIL