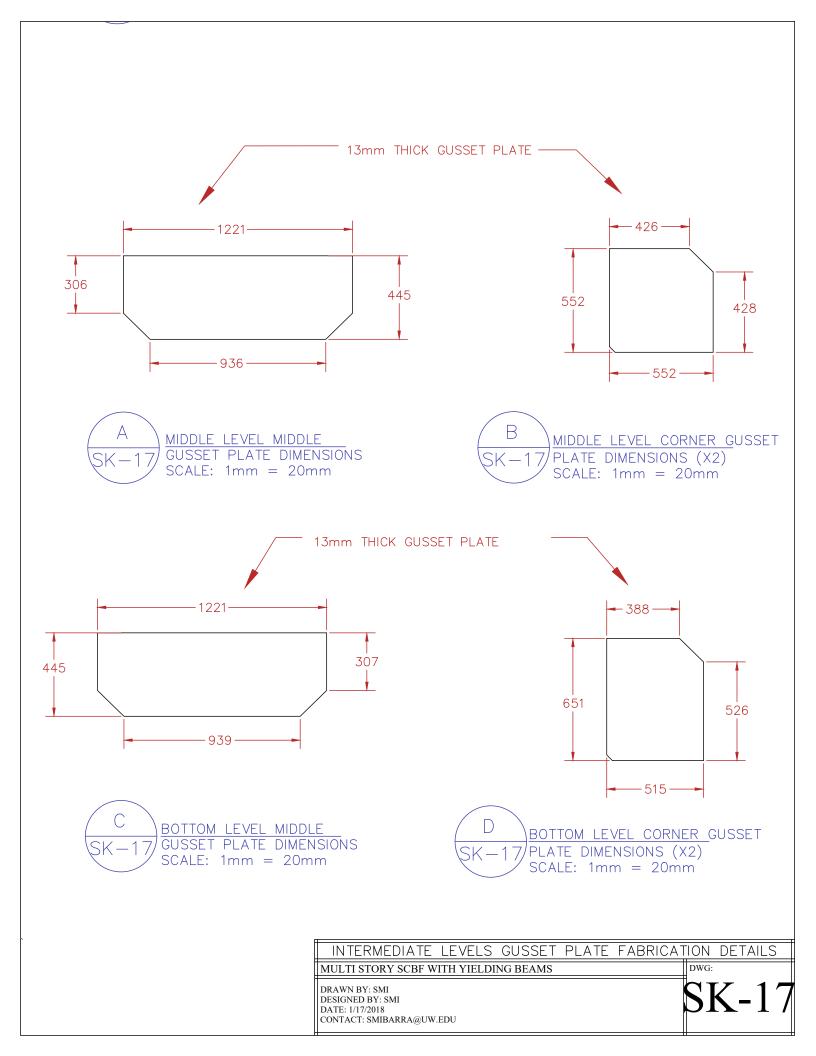

## **TOP LEVEL GUSSET PLATE FABRICATION DETAILS**

MULTI STORY SCBF WITH YIELDING BEAMS

DRAWN BY: SMI DESIGNED BY: SMI DATE: 1/17/2018 CONTACT: SMIBARRA@UW.EDU

DWG:

B <u>SK-18</u> TOP LEVEL TRANSFER BEAM FABRICATION DETAIL