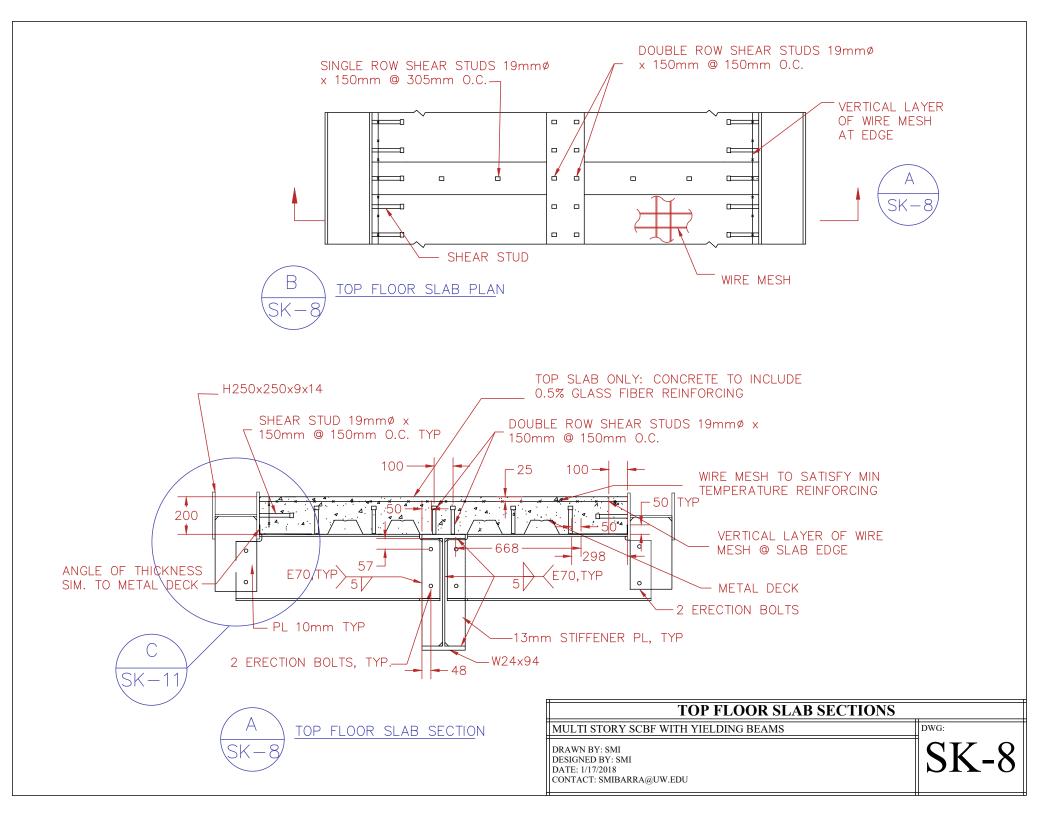

## **TOP STORY COLUMN-TO-BEAM CONNECTION** DWG:

**SK-5** 

















| TOP LEVEL PLAN VIEW                                                             |       |
|---------------------------------------------------------------------------------|-------|
| MULTI STORY SCBF WITH YIELDING BEAMS                                            | DWG:  |
| DRAWN BY: SMI<br>DESIGNED BY: SMI<br>DATE: 1/2/2018<br>CONTACT: SMIBARRA@UW.EDU | SK-13 |







## **BEAM-END FABRICATION DETAILS**

MULTI STORY SCBF WITH YIELDING BEAMS

DRAWN BY: SMI DESIGNED BY: SMI DATE: 1/16/2018 CONTACT: SMIBARRA@UW.EDU

SK-1

DWG:



## **TOP LEVEL GUSSET PLATE FABRICATION DETAILS**

MULTI STORY SCBF WITH YIELDING BEAMS

DRAWN BY: SMI DESIGNED BY: SMI DATE: 1/17/2018 CONTACT: SMIBARRA@UW.EDU

DWG:











B <u>SK-18</u> TOP LEVEL TRANSFER BEAM FABRICATION DETAIL

## **TRANSVERS