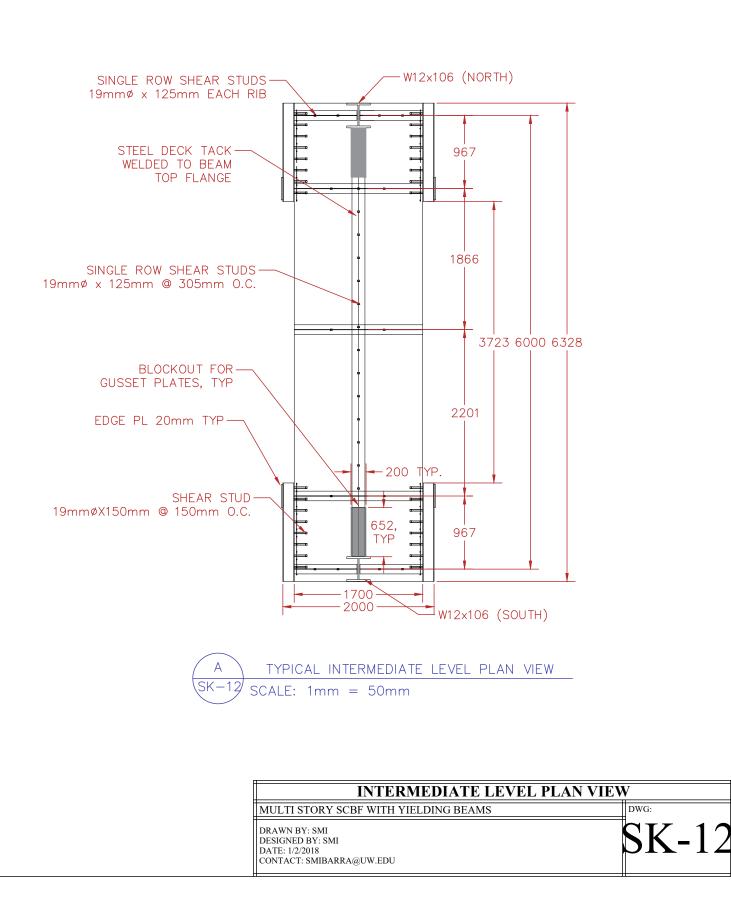

## **TOP STORY COLUMN-TO-BEAM CONNECTION** DWG:

**SK-5** 

| TOP LEVEL PLAN VIEW                                                             |       |
|---------------------------------------------------------------------------------|-------|
| MULTI STORY SCBF WITH YIELDING BEAMS                                            | DWG:  |
| DRAWN BY: SMI<br>DESIGNED BY: SMI<br>DATE: 1/2/2018<br>CONTACT: SMIBARRA@UW.EDU | SK-13 |