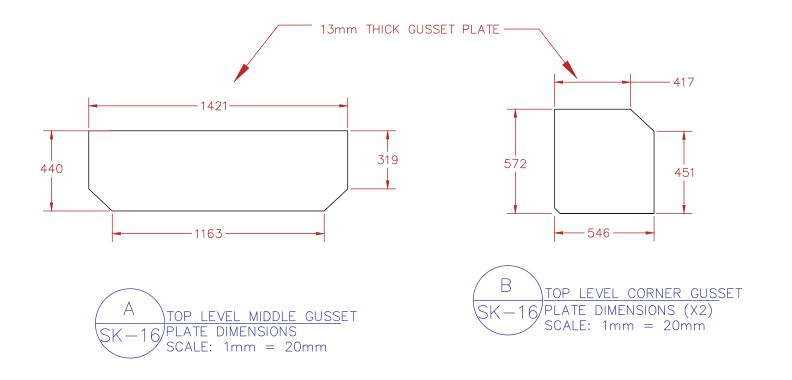

## **TOP LEVEL GUSSET PLATE FABRICATION DETAILS**

MULTI STORY SCBF WITH YIELDING BEAMS

DRAWN BY: SMI DESIGNED BY: SMI DATE: 1/17/2018 CONTACT: SMIBARRA@UW.EDU

DWG:

B <u>SK-18</u> TOP LEVEL TRANSFER BEAM FABRICATION DETAIL