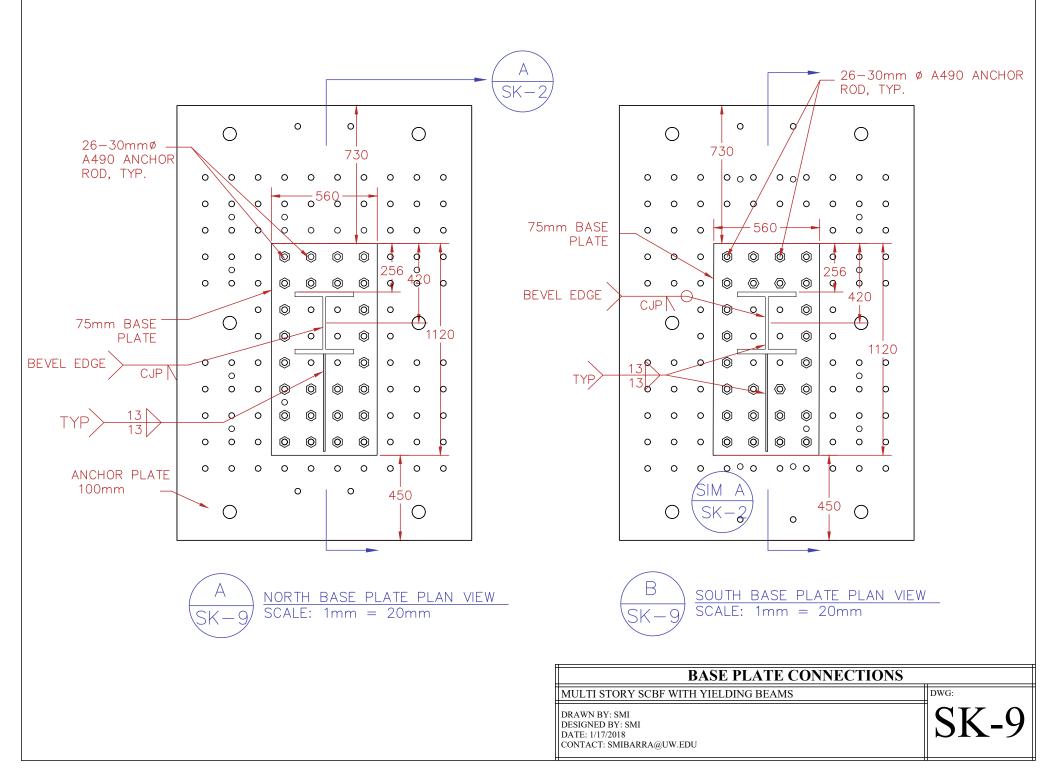

## **TOP STORY COLUMN-TO-BEAM CONNECTION** DWG:

**SK-5** 

| TOP LEVEL PLAN VIEW                                                             |       |
|---------------------------------------------------------------------------------|-------|
| MULTI STORY SCBF WITH YIELDING BEAMS                                            | DWG:  |
| DRAWN BY: SMI<br>DESIGNED BY: SMI<br>DATE: 1/2/2018<br>CONTACT: SMIBARRA@UW.EDU | SK-13 |