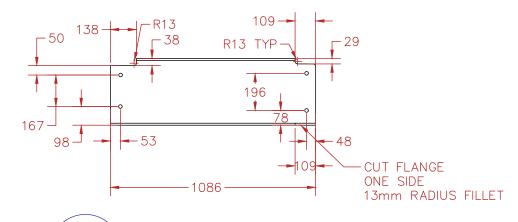

## **TRANSVERSE BEAMS FABRICATION DETAILS**

MULTI STORY SCBF WITH YIELDING BEAMS

DRAWN BY: SMI DESIGNED BY: SMI DATE: 1/17/2018 CONTACT: SMIBARRA@UW.EDU