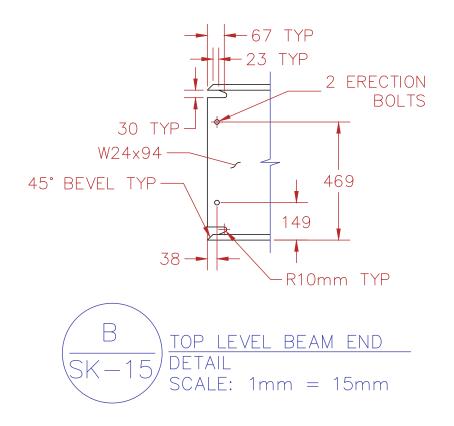

## **BEAM-END FABRICATION DETAILS**

MULTI STORY SCBF WITH YIELDING BEAMS

DRAWN BY: SMI DESIGNED BY: SMI DATE: 1/16/2018 CONTACT: SMIBARRA@UW.EDU

SK-1

DWG: