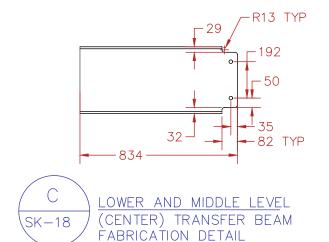

## **TOP LEVEL GUSSET PLATE FABRICATION DETAILS**

MULTI STORY SCBF WITH YIELDING BEAMS

DRAWN BY: SMI DESIGNED BY: SMI DATE: 1/17/2018 CONTACT: SMIBARRA@UW.EDU

DWG:

B <u>SK-18</u> TOP LEVEL TRANSFER BEAM FABRICATION DETAIL