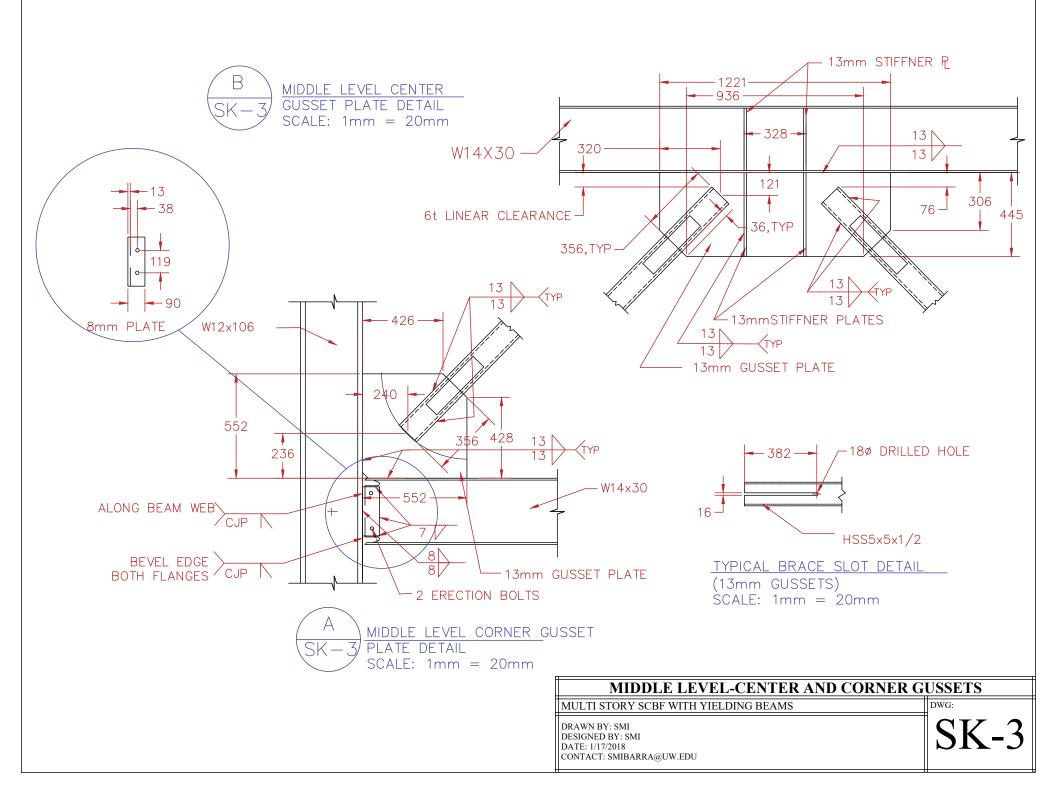

## **TOP LEVEL GUSSET PLATE FABRICATION DETAILS**

MULTI STORY SCBF WITH YIELDING BEAMS

DRAWN BY: SMI DESIGNED BY: SMI DATE: 1/17/2018 CONTACT: SMIBARRA@UW.EDU

DWG:

B <u>SK-18</u> TOP LEVEL TRANSFER BEAM FABRICATION DETAIL